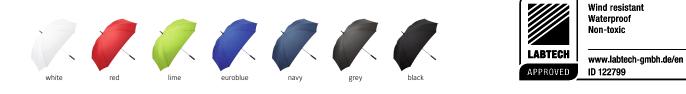

### Square shape golf umbrella for two people

Convenient automatic function for quick opening, high-quality windproof system for maximum frame flexibility in stormy conditions, flexible fibreglass ribs, coloured tube over the steel shaft, straight Soft-Touch handle with integrated push button and double promotional labelling option, large, accommodating diameter