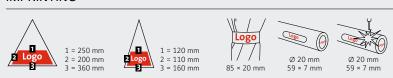

mum frame flexibility in stormy conditions, flexible fibreglass ribs, coloured tube over the steel shaft, straight Soft-Touch handle with integrated push button and double promotional labelling option, large, accommodating diameter



### **PRODUCT FEATURES**

| Umbrella width   | 113 cm                |
|------------------|-----------------------|
| Umbrella depth   | 113 cm                |
| Closed length    | 101 cm                |
| Number of panels | 8                     |
| Weight           | 690 g                 |
| Diameter shaft   | 14 mm                 |
| Cover            | 100% Polyester pongee |
| Handle           | Plastic               |
| Shaft            | Steel                 |
| Purchase unit    | 12                    |

## **PRODUCT FEATURES**



### IMPRINTING